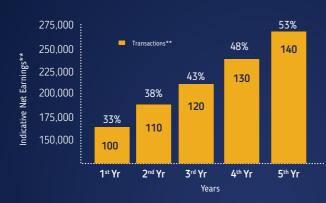

#### **High Return on Investment**

Potential to achieve ROI of upto 33% in year 1 and upto 53% in year 5

#### Earnings:

- Earn with every cash and non-cash transaction
- Earn ₹8 for every cash transaction\* & ₹2 for every non-cash transaction\*

Potential to earn up to 33% ROI\* in the first year itself & up to 53% within a span of only 5 years