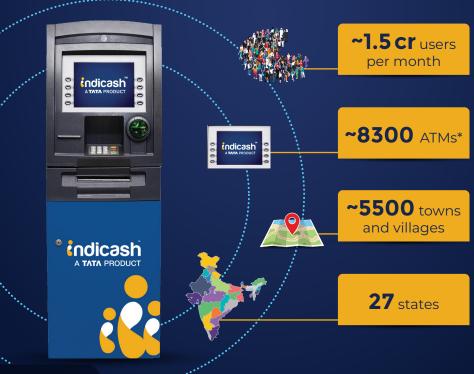

Indicash, is the first and one of the largest White Label ATM Operator in the country. The brand is spearheading ATM penetration in a country that has one of the lowest ATM accessibility, with 22 ATMs per lac population as compared to developed countries. Driven by Tata's ethos of empowering masses, Indicash today enjoys the trust of ~1.5 cr users per month and is also also one of the largest private ATM operator in rural geographies.

#### **India Uses Indicash**